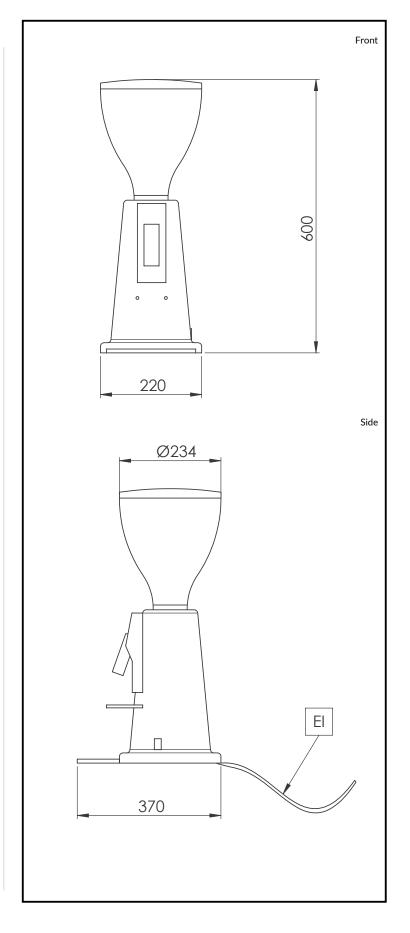

## Grind on demand coffee grinder, flat burrs 75mm

**Electric** 

**Supply voltage:** 230 V/1N ph/50/60 Hz

**Electrical power max:** 0.34 kW **Plug type:** CE-SCHUKO

**Key Information:** 

Net weight: 11 kg
Shipping weight: 13 kg
Shipping height: 700 mm
Shipping width: 440 mm
Shipping depth: 300 mm
Shipping volume: 0.09 m³