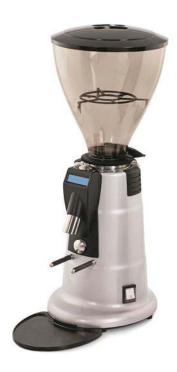

## Grind on demand coffee grinder, flat burrs 75mm

Ref: 602546 (GRNDEM600)

Grind-on-demand Coffee Grinder, flat, 75mm

## Grind on demand coffee grinder, flat burrs 75mm